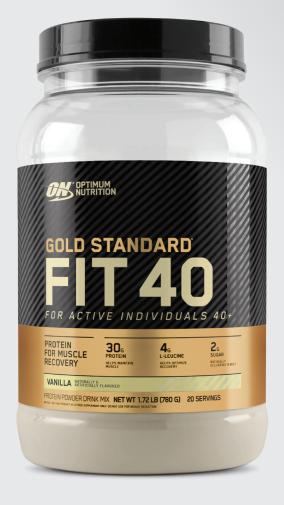

## **GOLD STANDARD FIT40**

Protein Powder Drink Mix

- 30 G Protein to help maintain muscle mass\*
- 4 G L-Leucine to help optimize recovery
- 2 G sugar naturally occurring in whey
- 20 servings
- Chocolate and Vanilla