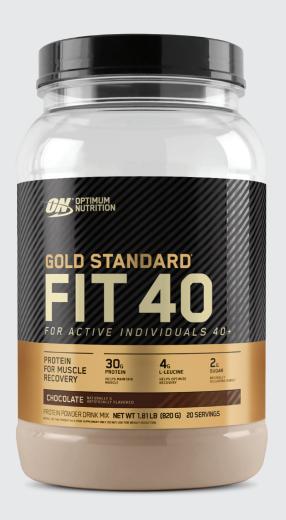

## **GOLD STANDARD FIT40**

Protein Powder Drink Mix

- 30 G Protein to help maintain muscle mass\*
- 4 G L-Leucine to help optimize recovery
- 2 G sugar naturally occurring in whey
- 20 servings
- Chocolate and Vanilla